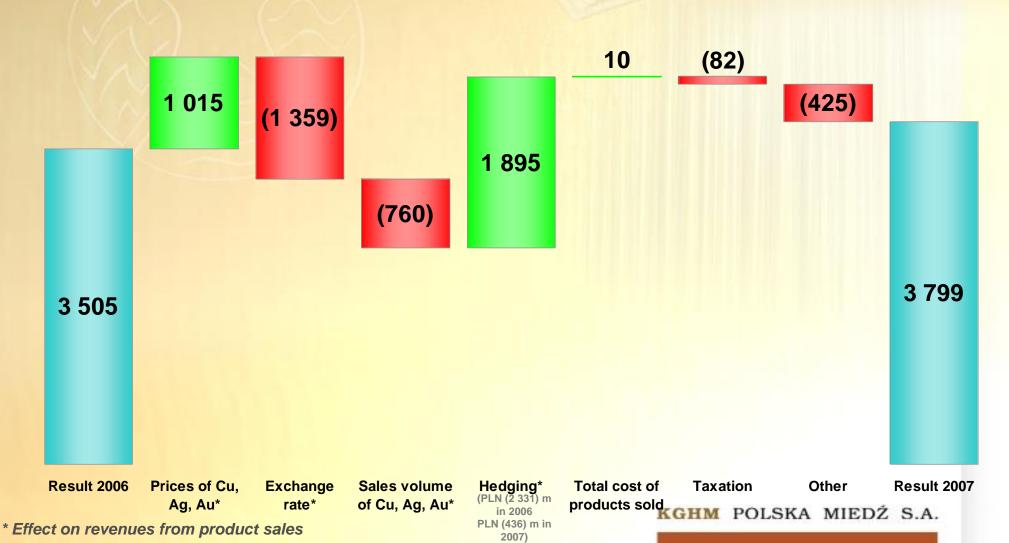

### Financial results (mPLN)

prepared in accordance with IFRS

|                                                                               | IVQ'06 | IVQ'07 | 2006*   | 2006                | 2007   | Budget<br>2007       |
|-------------------------------------------------------------------------------|--------|--------|---------|---------------------|--------|----------------------|
| Revenues from sales<br>(excluding effects of hedging transactions)            | 3 355  | 2 797  | 14 001  | 14 001              | 12 619 | 12 4 <mark>09</mark> |
| Adjustment of revenues due to effects of hedging transactions                 | (627)  | 115    | (2 331) | (2 331)             | (436)  | (5 <mark>55)</mark>  |
| Sales<br>(including effects of hedging transactions)                          | 2 728  | 2 912  | 11 670  | 11 670              | 12 183 | 11 8 <mark>54</mark> |
| Basic operating costs                                                         | 1 958  | 1 879  | 7 410   | 7 531               | 7 303  | 7 2 <mark>41</mark>  |
| Profit on sales                                                               | 771    | 1 033  | 4 260   | <mark>4 1</mark> 39 | 4 880  | 4 613                |
| Operating profit                                                              | (321)  | (47)   | (58)    | 164                 | (198)  | (48)                 |
| Profit before taxation                                                        | 445    | 980    | 4 053   | 4 280               | 4 656  | 4 524                |
| Income tax expense                                                            | 119    | 189    | 936     | 775                 | 857    | 842                  |
| Share in profits (losses) of subordinated entities valued<br>by equity method | x      | x      | 278     | x                   | x      | x                    |
| Profit for the period                                                         | 327    | 792    | 3 395   | 3 505               | 3 799  | 3 682                |
| EBITDA                                                                        | 552    | 1 095  | 4 546   | 4 683               | 5 101  | 4 985                |

### Financial results (million PLN)

prepared in accordance with IFRS

An increase in net profit versus results of 2006 by PLN 294 m, i.e. by 8%