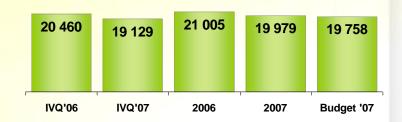

### Financial results (mPLN)

prepared in accordance with IFRS

|                                                                               | IVQ'06 | IVQ'07 | 2006*   | 2006                | 2007   | Budget<br>2007       |
|-------------------------------------------------------------------------------|--------|--------|---------|---------------------|--------|----------------------|
| Revenues from sales<br>(excluding effects of hedging transactions)            | 3 355  | 2 797  | 14 001  | 14 001              | 12 619 | 12 4 <mark>09</mark> |
| Adjustment of revenues due to effects of hedging transactions                 | (627)  | 115    | (2 331) | (2 331)             | (436)  | (5 <mark>55)</mark>  |
| Sales<br>(including effects of hedging transactions)                          | 2 728  | 2 912  | 11 670  | 11 670              | 12 183 | 11 8 <mark>54</mark> |
| Basic operating costs                                                         | 1 958  | 1 879  | 7 410   | 7 531               | 7 303  | 7 2 <mark>41</mark>  |
| Profit on sales                                                               | 771    | 1 033  | 4 260   | <mark>4 1</mark> 39 | 4 880  | 4 613                |
| Operating profit                                                              | (321)  | (47)   | (58)    | 164                 | (198)  | (48)                 |
| Profit before taxation                                                        | 445    | 980    | 4 053   | 4 280               | 4 656  | 4 524                |
| Income tax expense                                                            | 119    | 189    | 936     | 775                 | 857    | 842                  |
| Share in profits (losses) of subordinated entities valued<br>by equity method | x      | x      | 278     | x                   | x      | x                    |
| Profit for the period                                                         | 327    | 792    | 3 395   | 3 505               | 3 799  | 3 682                |
| EBITDA                                                                        | 552    | 1 095  | 4 546   | 4 683               | 5 101  | 4 985                |

### Financial results (million PLN)

prepared in accordance with IFRS

An increase in net profit versus results of 2006 by PLN 294 m, i.e. by 8%