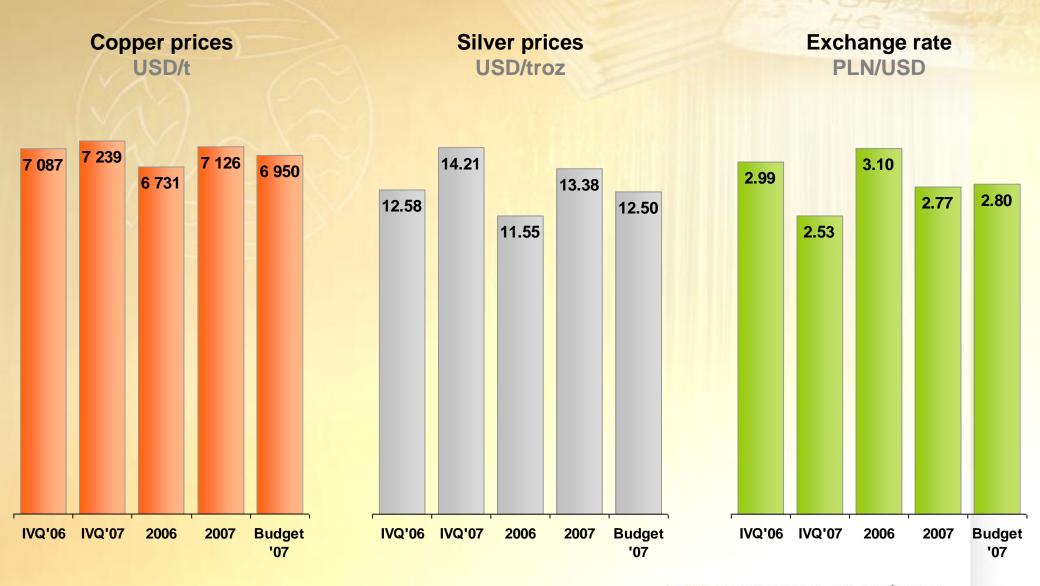

# **KGHM** POLSKA MIEDŹ S.A.

#### **Company Results in 2007**

(based on Q4 pre-audit results)

February 2008

### Contents

- Macroeconomic conditions
- Production results
- Financial results
- Unit cost
- Cash flow

## **Macroeconomic conditions**



KGHM POLSKA MIEDŹ S.A.

### **Production results**



KGHM POLSKA MIEDŹ S.A.

### Financial results (mPLN)

prepared in accordance with IFRS

|                                                                               | IVQ'06 | IVQ'07 | 2006*   | 2006                | 2007   | Budget<br>2007       |
|-------------------------------------------------------------------------------|--------|--------|---------|---------------------|--------|----------------------|
| Revenues from sales<br>(excluding effects of hedging transactions)            | 3 355  | 2 797  | 14 001  | 14 001              | 12 619 | 12 4 <mark>09</mark> |
| Adjustment of revenues due to effects of hedging transactions                 | (627)  | 115    | (2 331) | (2 331)             | (436)  | (5 <mark>55)</mark>  |