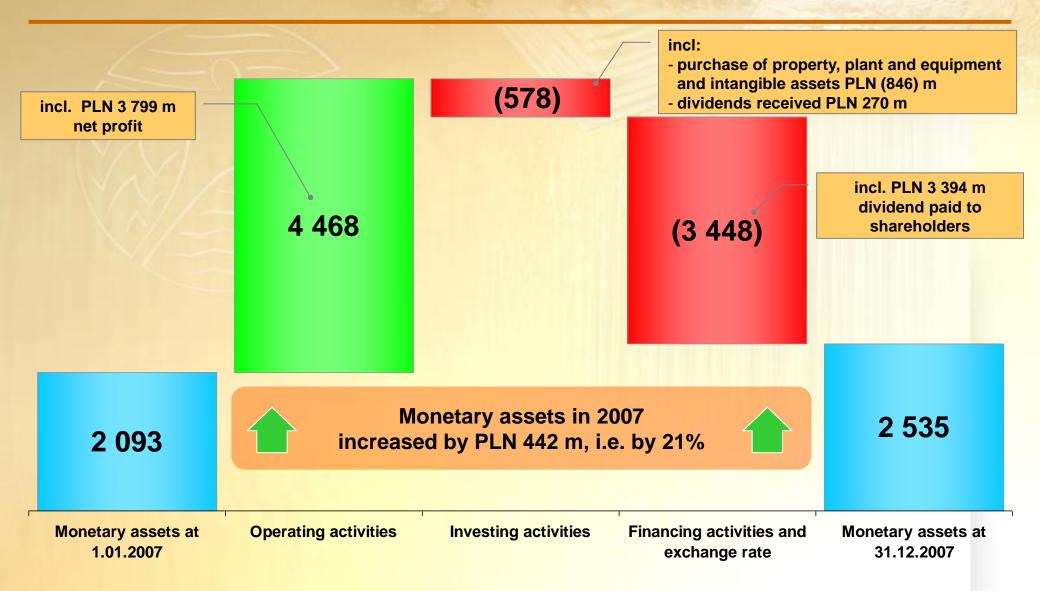

|
| Profit for the period                                                         | 327    | 792    | 3 395   | 3 505               | 3 799  | 3 682                |
| EBITDA                                                                        | 552    | 1 095  | 4 546   | 4 683               | 5 101  | 4 985                |

\* Based on SA-R 2006 report (in accordance with Polish Accounting Standards)

KGHM POLSKA MIEDŹ S.A.

### Financial results (million PLN)

prepared in accordance with IFRS

An increase in net profit versus results of 2006 by PLN 294 m, i.e. by 8%



## Unit cost of electrolytic copper production (PLN/t)



... from internal charges

... from purchased copper-bearing materials





KGHM POLSKA MIEDŹ S.A.

Company results in 2007

### Cash flow (mPLN)



# Thank you

KGHM POLSKA MIEDŹ S.A.

KGHM POLSKA MIEDŹ S.A. • ul. Marii Skłodowskiej-Curie 48 • 59-301 Lubin • tel. +48 76 74 78 200 • fax +48 76 74 78 500 • www.kghm.pl