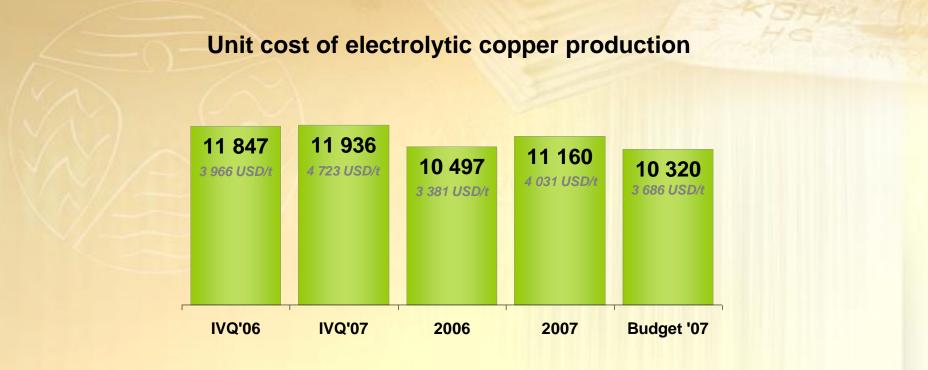

## Unit cost of electrolytic copper production (PLN/t)

... from internal charges

... from purchased copper-bearing materials

KGHM POLSKA MIEDŹ S.A.

Company results in 2007