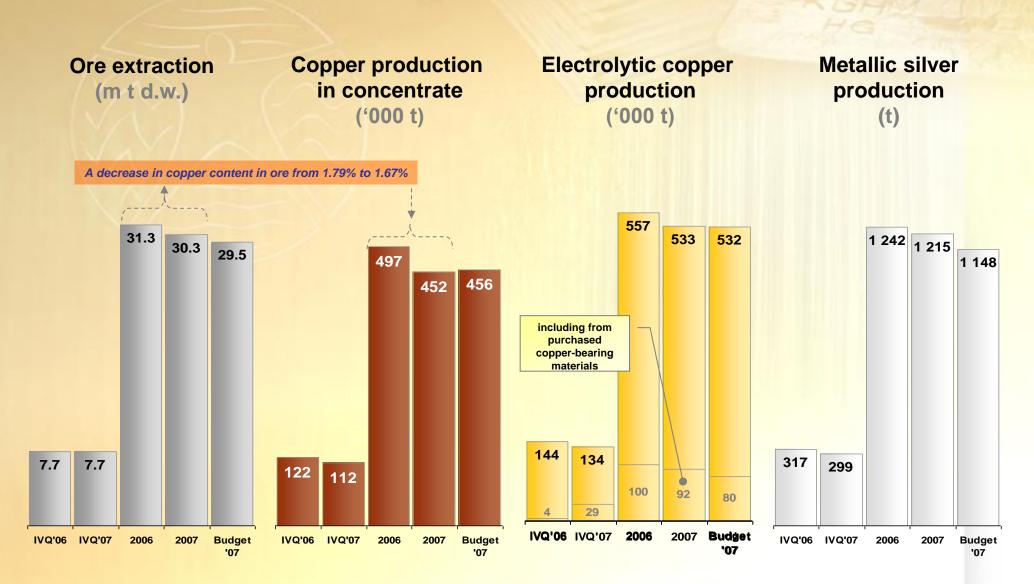

# **KGHM** POLSKA MIEDŹ S.A.

#### **Company Results in 2007**

(based on Q4 pre-audit results)

February 2008

### Contents

- Macroeconomic conditions
- Production results
- Financial results
- Unit cost
- Cash flow

## **Macroeconomic conditions**



KGHM POLSKA MIEDŹ S.A.

### **Production results**



KGHM POLSKA MIEDŹ S.A.

### Financial results (mPLN)

prepared in accordance with IFRS

|                                                                               | IVQ'06 | IVQ'07 | 2006*   | 2006                | 2007   | Budget<br>2007       |
|-------------------------------------------------------------------------------|--------|--------|---------|---------------------|--------|----------------------|
| Revenues from sales<br>(excluding effects of hedging transactions)            | 3 355  | 2 797  | 14 001  | 14 001              | 12 619 | 12 4 <mark>09</mark> |
| Adjustment of revenues due to effects of hedging transactions                 | (627)  | 115    | (2 331) | (2 331)             | (436)  | (5 <mark>55)</mark>  |
| Sales<br>(including effects of hedging transactions)