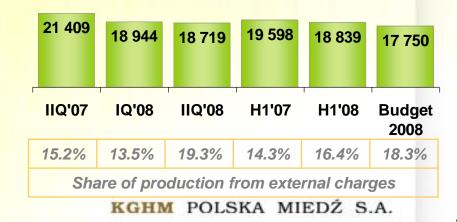

m versus the same period 2007



### **Risk management**



**Revenues & results on hedging transactions (mPLN)** 

\* Fair value of open positions in derivatives at 30 June 2008

- In H1 2008 the Company hedged 60 000t of copper (put options) for H1 2009.  $\geq$
- At 30 June 2008 the Company has no open positions in derivative instruments in currency markets.  $\geq$

KGHM POLSKA MIEDŹ S.A.

### Sales sensitivity (mPLN)

A change in the average exchange rate by PLN 0.05/USD (2.4%) in H2 2008 causes a change in profit before tax of PLN 93m (PLN 75m net) A change in average copper prices by 100 USD/t (1.3%) in H2 2008 causes a change in profit before tax of PLN 40m (PLN 33m net)



### Factors affecting costs by type (mPLN)



## Unit cost of electrolytic copper production (PLN/t)









#### ... From internal charges



### **Cash flow** (mPLN)



# Thank you . . .

KGHM POLSKA MIEDŹ S.A.

KGHM POLSKA MIEDŹ S.A. • ul. Marii Skłodowskiej-Curie 48 • 59-301 Lubin • tel. +48 76 74 78 200 • fax +48 76 74 78 500 • www.kghm.pl