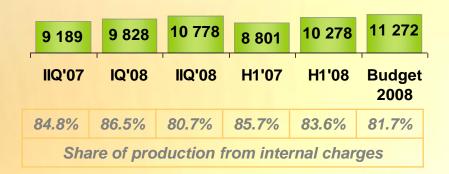

## Unit cost of electrolytic copper production (PLN/t)

#### ... From internal charges