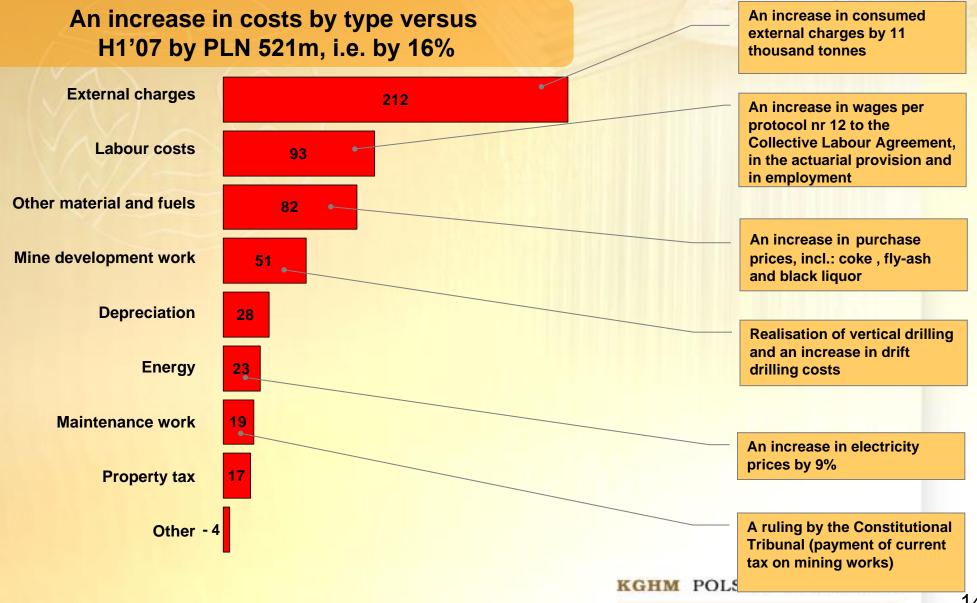

ersus IIQ'07

#### A decrease in net profit in Q2 2008 by PLN 99 m versus the same period 2007



### **Risk management**



**Revenues & results on hedging transactions (mPLN)** 

\* Fair value of open positions in derivatives at 30 June 2008

- In H1 2008 the Company hedged 60 000t of copper (put options) for H1 2009.  $\geq$
- At 30 June 2008 the Company has no open positions in derivative instruments in currency markets.  $\geq$

KGHM POLSKA MIEDŹ S.A.

### Sales sensitivity (mPLN)

A change in the average exchange rate by PLN 0.05/USD (2.4%) in H2 2008 causes a change in profit before tax of PLN 93m (PLN 75m net) A change in average copper prices by 100 USD/t (1.3%) in H2 2008 causes a change in profit before tax of PLN 40m (PLN 33m net)



### Factors affecting costs by type (mPLN)



## Unit cost of electrolytic copper production (PLN/t)









#### ... From internal charges



### **Cash flow** (mPLN)



# Thank you . . .

KGHM POLSKA MIEDŹ S.A.

KGHM POLSKA MIEDŹ S.A. • ul. Marii Skłodowskiej-Curie 48 • 59-301 Lubin • tel. +48 76 74 78 200 • fax +48 76 74 78 500 • www.kghm.pl