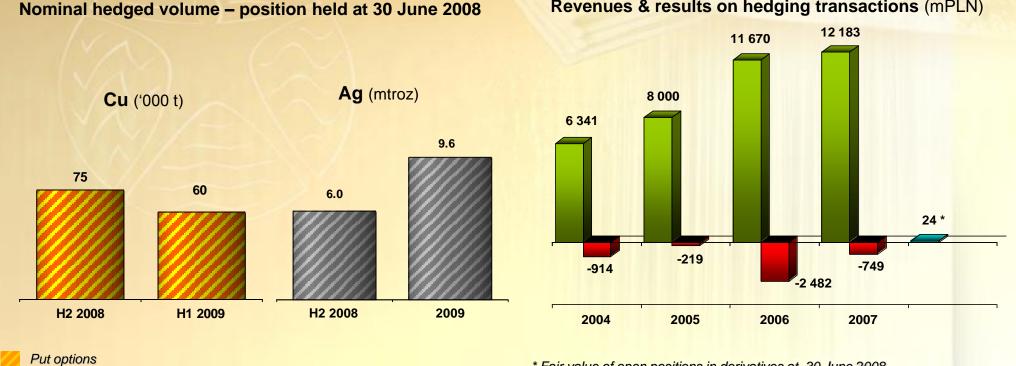

### **Risk management**

**Revenues & results on hedging transactions (mPLN)** 

\* Fair value of open positions in derivatives at 30 June 2008

- In H1 2008 the Company hedged 60 000t of copper (put options) for H1 2009.  $\geq$
- At 30 June 2008 the Company has no open positions in derivative instruments in currency markets.  $\geq$