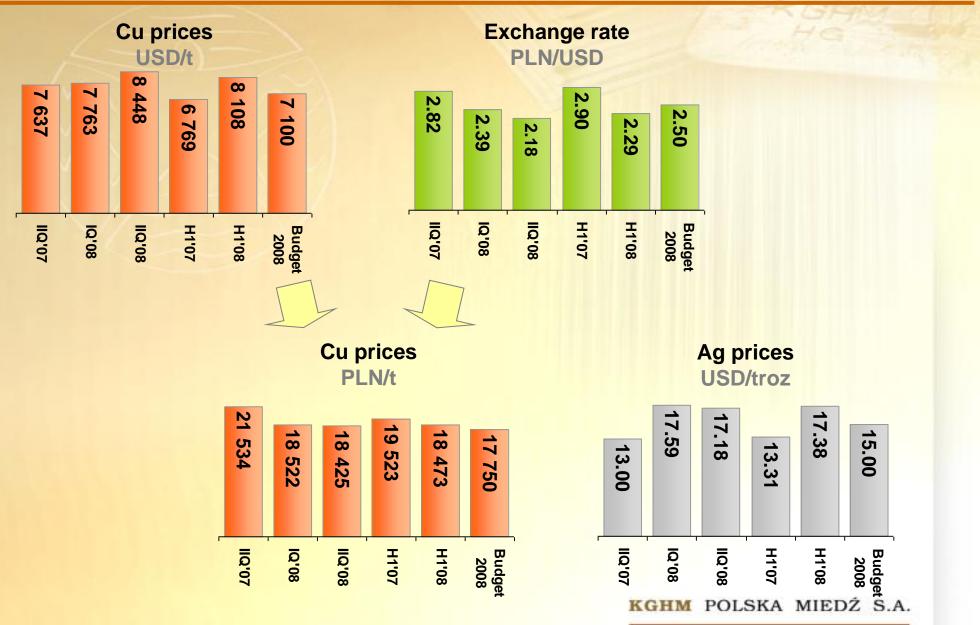

|
| Share of profits of associates accounted for<br>using the equity method | 122                    | 153                                       | x     |                   |
| Profit before taxation                                                  | 2 234                  | 2 091                                     | 2 177 |                   |
| Income tax                                                              | 408                    | 372                                       | 362   |                   |
| Net profit                                                              | 1 826                  | 1 719                                     | 1 815 | <mark>106%</mark> |

KGHM POLSKA MIEDŹ S.A.

**Company results for IIQ'2008** 

### **Macroeconomic conditions**



### **Production results**



## Financial results (m PLN)

|                                                                            | H1'07 | H1'08         | Change<br>H1'07=100 | Budget<br>2008    | Advance<br>on plan<br>% |
|----------------------------------------------------------------------------|-------|---------------|---------------------|-------------------|-------------------------|
| Revenue from sales                                                         | 5 860 | 6 031         | 103                 | 11 193            | <mark>54</mark>         |
| Including adjustment of revenues<br>by the effects of hedging transactions | -620  | 4             | x                   | +9                | 44                      |
| Basic operating costs