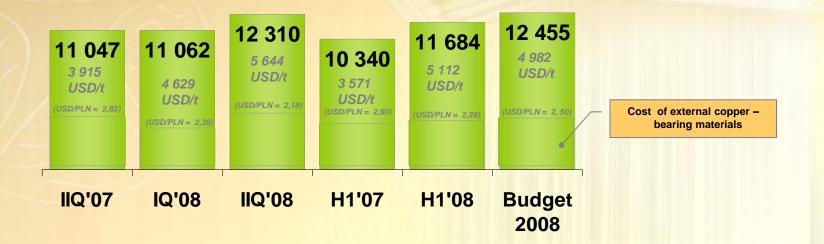

N 99 m versus the same period 2007



### **Risk management**



**Revenues & results on hedging transactions (mPLN)** 

\* Fair value of open positions in derivatives at 30 June 2008

- In H1 2008 the Company hedged 60 000t of copper (put options) for H1 2009.  $\geq$
- At 30 June 2008 the Company has no open positions in derivative instruments in currency markets.  $\geq$

KGHM POLSKA MIEDŹ S.A.

### Sales sensitivity (mPLN)

A change in the average exchange rate by PLN 0.05/USD (2.4%) in H2 2008 causes a change in profit before tax of PLN 93m (PLN 75m net) A change in average copper prices by 100 USD/t (1.3%) in H2 2008 causes a change in profit before tax of PLN 40m (PLN 33m net)



### Factors affecting costs by type (mPLN)



## Unit cost of electrolytic copper production (PLN/t)









#### ... From internal charges



### **Cash flow** (mPLN)



# Thank you . . .

KGHM POLSKA MIEDŹ S.A.

KGHM POLSKA MIEDŹ S.A. • ul. Marii Skłodowskiej-Curie 48 • 59-301 Lubin • tel. +48 76 74 78 200 • fax +48 76 74 78 500 • www.kghm.pl