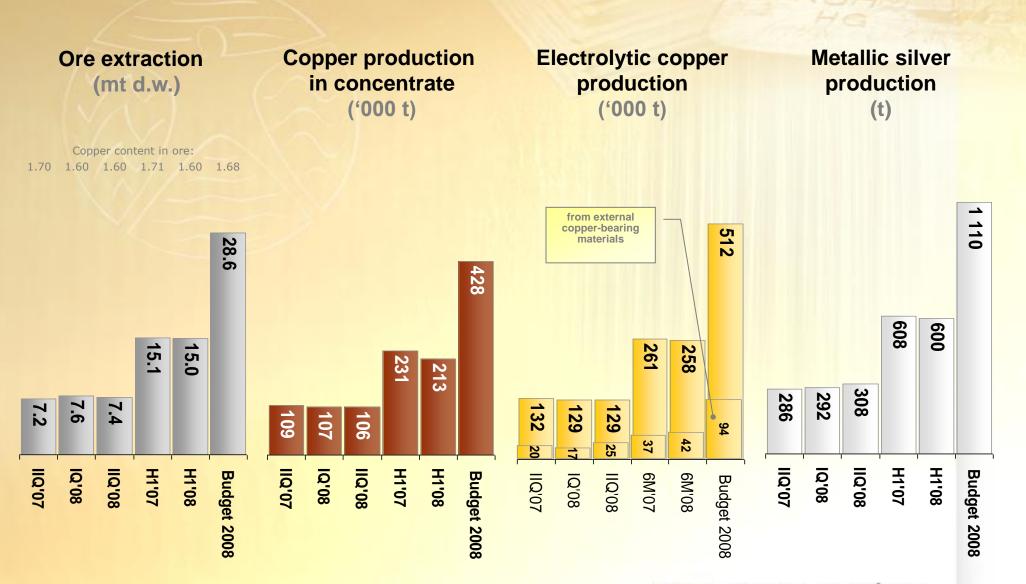

ts of associates accounted for<br>using the equity method | 122                    | 153                                       | x     |                   |
| Profit before taxation                                                  | 2 234                  | 2 091                                     | 2 177 |                   |
| Income tax                                                              | 408                    | 372                                       | 362   |                   |
| Net profit                                                              | 1 826                  | 1 719                                     | 1 815 | <mark>106%</mark> |

KGHM POLSKA MIEDŹ S.A.

**Company results for IIQ'2008** 

### **Macroeconomic conditions**



### **Production results**



## Financial results (m PLN)

|                                                                            | H1'07 | H1'08         | Change<br>H1'07=100 | Budget<br>2008    | Advance<br>on plan<br>% |
|----------------------------------------------------------------------------|-------|---------------|---------------------|-------------------|-------------------------|
| Revenue from sales                                                         | 5 860 | 6 031         | 103                 | 11 193            | <mark>54</mark>         |
| Including adjustment of revenues<br>by the effects of hedging transactions | -620  | 4             | x                   | +9                | 44                      |
| Basic operating costs                                                      | 3 521