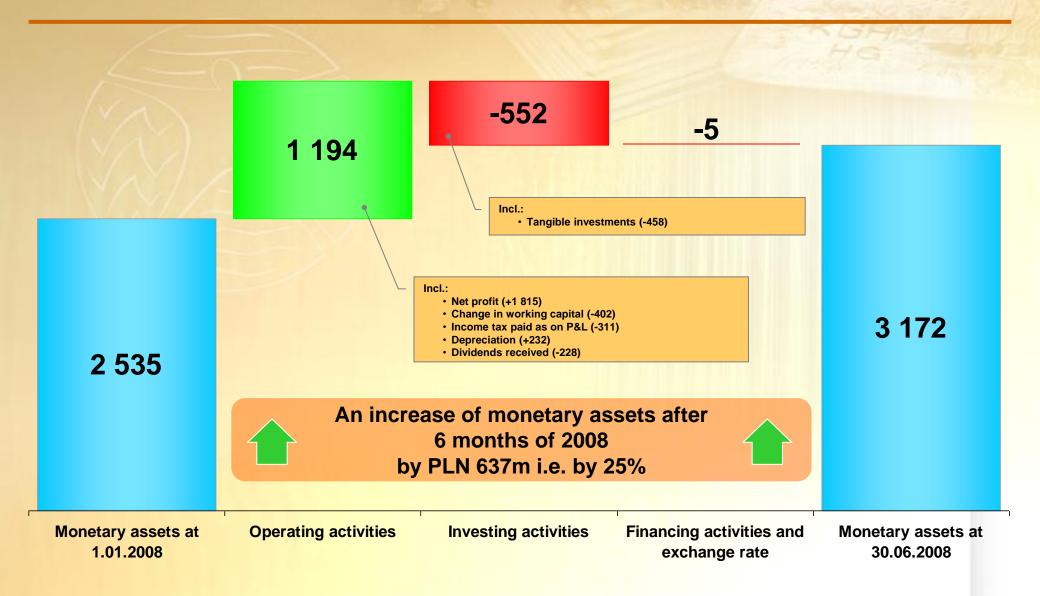

*Revenues & results on hedging transactions (mPLN)** 

\* Fair value of open positions in derivatives at 30 June 2008

- In H1 2008 the Company hedged 60 000t of copper (put options) for H1 2009.  $\geq$
- At 30 June 2008 the Company has no open positions in derivative instruments in currency markets.  $\geq$

KGHM POLSKA MIEDŹ S.A.

### Sales sensitivity (mPLN)

A change in the average exchange rate by PLN 0.05/USD (2.4%) in H2 2008 causes a change in profit before tax of PLN 93m (PLN 75m net) A change in average copper prices by 100 USD/t (1.3%) in H2 2008 causes a change in profit before tax of PLN 40m (PLN 33m net)



### Factors affecting costs by type (mPLN)



## Unit cost of electrolytic copper production (PLN/t)









#### ... From internal charges



### **Cash flow** (mPLN)



# Thank you . . .

KGHM POLSKA MIEDŹ S.A.

KGHM POLSKA MIEDŹ S.A. • ul. Marii Skłodowskiej-Curie 48 • 59-301 Lubin • tel. +48 76 74 78 200 • fax +48 76 74 78 500 • www.kghm.pl