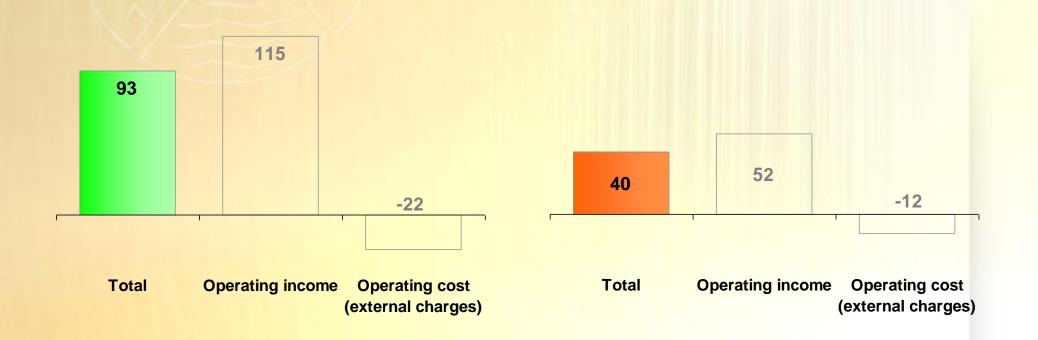

### Sales sensitivity (mPLN)

A change in the average exchange rate by PLN 0.05/USD (2.4%) in H2 2008 causes a change in profit before tax of PLN 93m (PLN 75m net) A change in average copper prices by 100 USD/t (1.3%) in H2 2008 causes a change in profit before tax of PLN 40m (PLN 33m net)