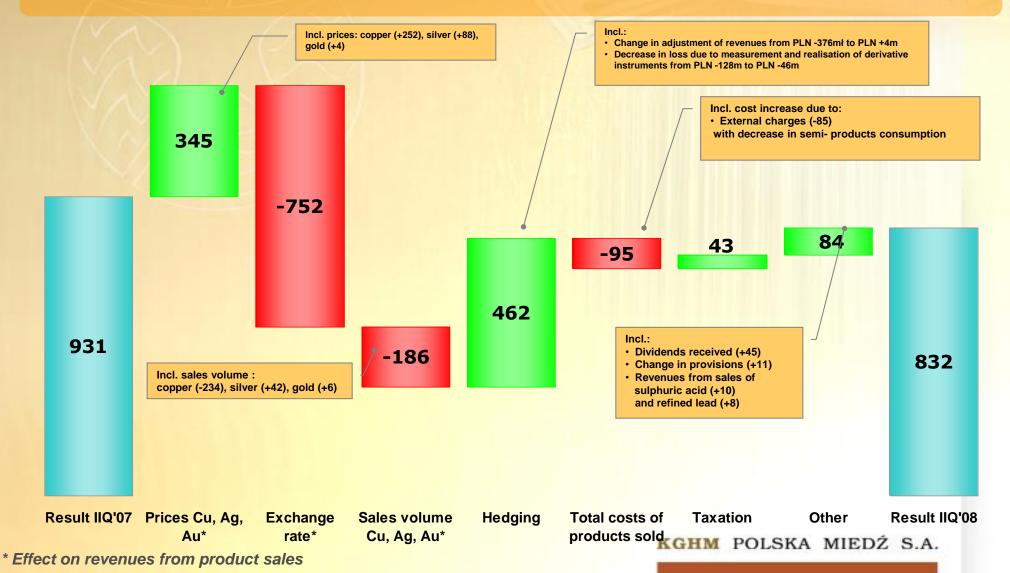

### Financial results (mPLN) IIQ'08 versus IIQ'07

#### A decrease in net profit in Q2 2008 by PLN 99 m versus the same period 2007