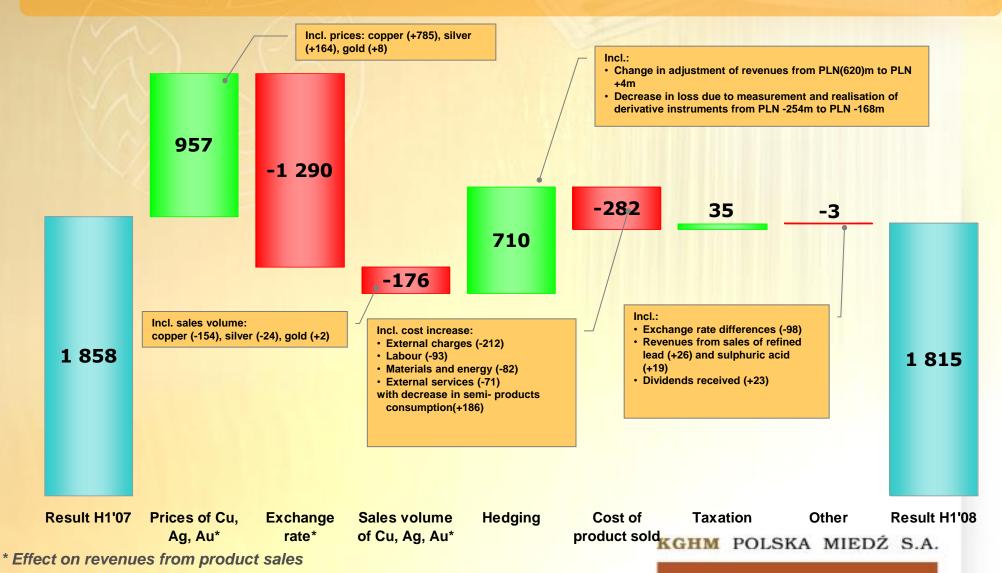

### Financial results (mPLN) H1'08 versus H1'07

#### A decrease in net profit by PLN 43m versus the same period last year

7