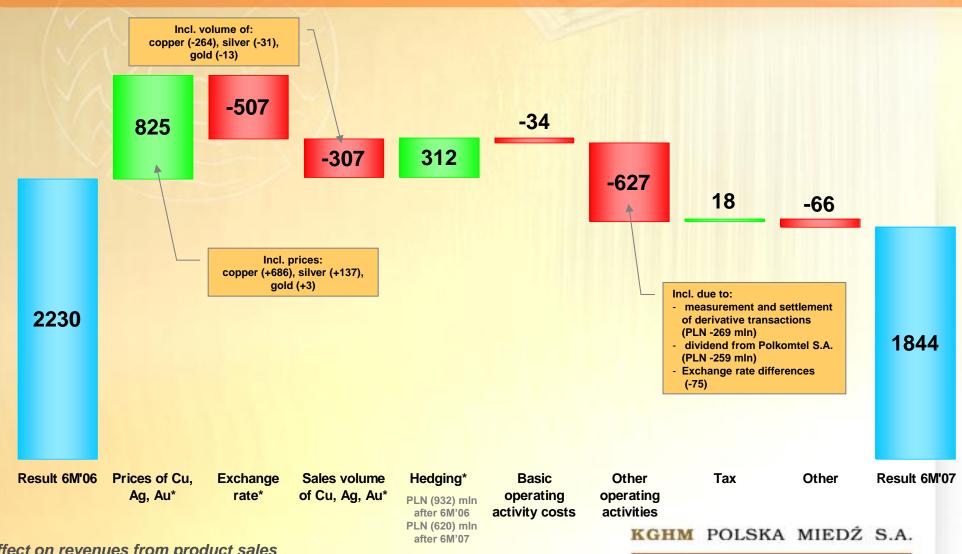

## Financial results (mln PLN)

|                                                                                          |        |        | THE STATE OF THE S |       |                      |
|------------------------------------------------------------------------------------------|--------|--------|--------------------------------------------------------------------------------------------------------------------------------------------------------------------------------------------------------------------------------------------------------------------------------------------------------------------------------------------------------------------------------------------------------------------------------------------------------------------------------------------------------------------------------------------------------------------------------------------------------------------------------------------------------------------------------------------------------------------------------------------------------------------------------------------------------------------------------------------------------------------------------------------------------------------------------------------------------------------------------------------------------------------------------------------------------------------------------------------------------------------------------------------------------------------------------------------------------------------------------------------------------------------------------------------------------------------------------------------------------------------------------------------------------------------------------------------------------------------------------------------------------------------------------------------------------------------------------------------------------------------------------------------------------------------------------------------------------------------------------------------------------------------------------------------------------------------------------------------------------------------------------------------------------------------------------------------------------------------------------------------------------------------------------------------------------------------------------------------------------------------------------|-------|----------------------|
|                                                                                          | IIQ'06 | IIQ'07 | 6M'06                                                                                                                                                                                                                                                                                                                                                                                                                                                                                                                                                                                                                                                                                                                                                                                                                                                                                                                                                                                                                                                                                                                                                                                                                                                                                                                                                                                                                                                                                                                                                                                                                                                                                                                                                                                                                                                                                                                                                                                                                                                                                                                          | 6M'07 | Budget<br>'07        |
| Revenues from sales (excluding effects of hedging transactions)                          | 3 761  | 3 593  | 6 534                                                                                                                                                                                                                                                                                                                                                                                                                                                                                                                                                                                                                                                                                                                                                                                                                                                                                                                                                                                                                                                                                                                                                                                                                                                                                                                                                                                                                                                                                                                                                                                                                                                                                                                                                                                                                                                                                                                                                                                                                                                                                                                          | 6 480 | 11 081               |
| Adjustment of revenues due to effects of hedging transactions                            | -620   | -376   | -932                                                                                                                                                                                                                                                                                                                                                                                                                                                                                                                                                                                                                                                                                                                                                                                                                                                                                                                                                                                                                                                                                                                                                                                                                                                                                                                                                                                                                                                                                                                                                                                                                                                                                                                                                                                                                                                                                                                                                                                                                                                                                                                           | -620  | -4 <mark>34</mark>   |
| Sales (including effects of hedging transactions)                                        | 3 142  | 3 217  | 5 602                                                                                                                                                                                                                                                                                                                                                                                                                                                                                                                                                                                                                                                                                                                                                                                                                                                                                                                                                                                                                                                                                                                                                                                                                                                                                                                                                                                                                                                                                                                                                                                                                                                                                                                                                                                                                                                                                                                                                                                                                                                                                                                          | 5 860 | 10 6 <mark>47</mark> |
| Basic operating activity costs                                                           | 1 978  | 1 877  | 3 487                                                                                                                                                                                                                                                                                                                                                                                                                                                                                                                                                                                                                                                                                                                                                                                                                                                                                                                                                                                                                                                                                                                                                                                                                                                                                                                                                                                                                                                                                                                                                                                                                                                                                                                                                                                                                                                                                                                                                                                                                                                                                                                          | 3 521 | 7 0 <mark>55</mark>  |
| Other operating costs                                                                    | 477    | -173   | 555                                                                                                                                                                                                                                                                                                                                                                                                                                                                                                                                                                                                                                                                                                                                                                                                                                                                                                                                                                                                                                                                                                                                                                                                                                                                                                                                                                                                                                                                                                                                                                                                                                                                                                                                                                                                                                                                                                                                                                                                                                                                                                                            | -72   | -73                  |
| Operating profit                                                                         | 1 641  | 1 166  | 2 670                                                                                                                                                                                                                                                                                                                                                                                                                                                                                                                                                                                                                                                                                                                                                                                                                                                                                                                                                                                                                                                                                                                                                                                                                                                                                                                                                                                                                                                                                                                                                                                                                                                                                                                                                                                                                                                                                                                                                                                                                                                                                                                          | 2 267 | 3 519                |
| Profit before taxation                                                                   | 1 635  | 1 160  | 2 660                                                                                                                                                                                                                                                                                                                                                                                                                                                                                                                                                                                                                                                                                                                                                                                                                                                                                                                                                                                                                                                                                                                                                                                                                                                                                                                                                                                                                                                                                                                                                                                                                                                                                                                                                                                                                                                                                                                                                                                                                                                                                                                          | 2 255 | 3 379                |
| Income tax                                                                               | 234    | 230    | 429                                                                                                                                                                                                                                                                                                                                                                                                                                                                                                                                                                                                                                                                                                                                                                                                                                                                                                                                                                                                                                                                                                                                                                                                                                                                                                                                                                                                                                                                                                                                                                                                                                                                                                                                                                                                                                                                                                                                                                                                                                                                                                                            | 411   | 690                  |
| Share in profits (losses) of subordinated entities accounted for using the equity method | x      | x      | x                                                                                                                                                                                                                                                                                                                                                                                                                                                                                                                                                                                                                                                                                                                                                                                                                                                                                                                                                                                                                                                                                                                                                                                                                                                                                                                                                                                                                                                                                                                                                                                                                                                                                                                                                                                                                                                                                                                                                                                                                                                                                                                              | x     | 290                  |
| Profit for the period                                                                    | 1 401  | 930    | 2 230                                                                                                                                                                                                                                                                                                                                                                                                                                                                                                                                                                                                                                                                                                                                                                                                                                                                                                                                                                                                                                                                                                                                                                                                                                                                                                                                                                                                                                                                                                                                                                                                                                                                                                                                                                                                                                                                                                                                                                                                                                                                                                                          | 1 844 | 2 978                |

### Financial results (mln PLN)