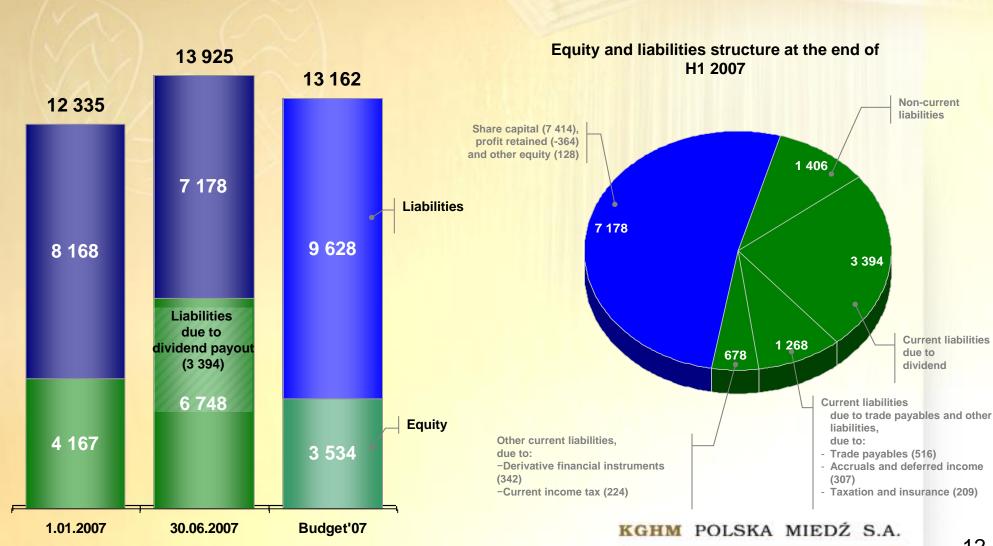

## Balance sheet - Equity and Liabilities (mln PLN)

An increase in Company equity and liabilities in H1 2007 by PLN 1 590 mln, i.e. by 13%