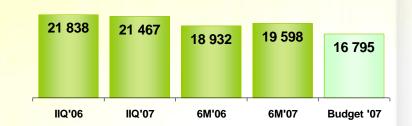

# Costs by type (mln PLN)

#### A decrease in costs by type versus 6M'06 by PLN 520 mln, i.e. by 14%

An increase in total production cost by PLN 106 mln i.e. by 3%

KGHM POLSKA MIEDŹ S.A.