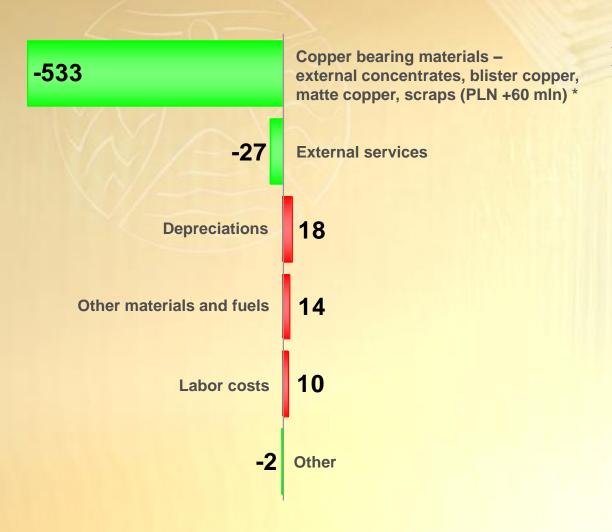

#### A decrease in costs by type versus 6M'06 by PLN 520 mln, i.e. by 14%

An increase in total production cost by PLN 106 mln i.e. by 3%

KGHM POLSKA MIEDŹ S.A.

### Factors affecting the change of costs by type (min PLN)

#### A decrease in volume of:

- concentrates (-4,7) ('000 t)
- matte copper (-1,6) ('000 t)
- blister (-0,6) ('000 t)

and increase of external scrap volume by 4,2 ('000 t)

<sup>\*</sup> In 2007 also used were copper-bearing materials from prior-year inventories totalling PLN 146 mln