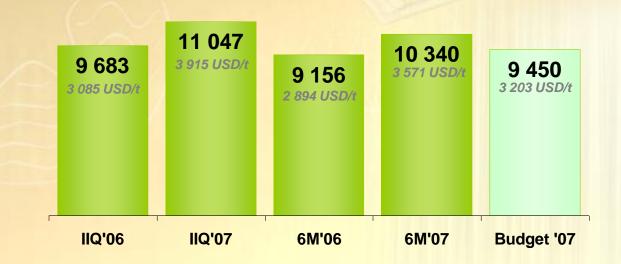

# Unit cost of electrolytic copper production (PLN/t)

... from internal charges

... from purchased copper-bearing materials