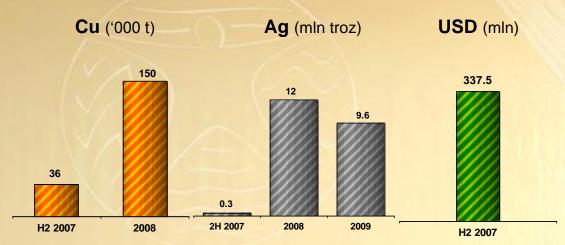

# Risk management

Risk management - positions held at 30. 06. 2007

Since 2006 the Company has been using hedging instruments enabling participation in price rises (options)

#### Hedging transactions entered in H1 2007:

- 150 000 tonnes of copper with put options in 2008 at levels above the budgeted Cu price
- 19,2 m troz hedging transactions on silver (put options)
- USD 300 mln for H2 of 2007 with forwards

Company results in Q2 200

2006

2004

2005

6M'06

6M'07

2007\*

<sup>\*</sup> Fair value of open positions in in derivatives at 30 June 2007