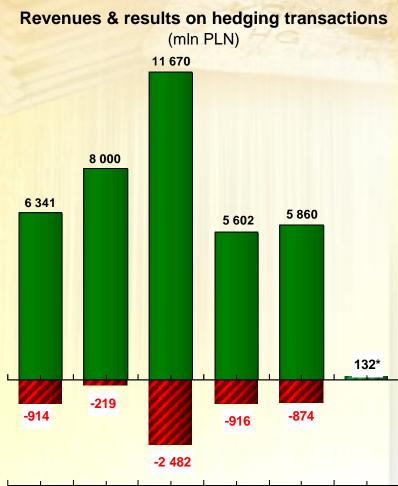

## Financial results (mln PLN)

|                                                                                          |        |        | THE STATE OF THE S |       |                      |
|------------------------------------------------------------------------------------------|--------|--------|--------------------------------------------------------------------------------------------------------------------------------------------------------------------------------------------------------------------------------------------------------------------------------------------------------------------------------------------------------------------------------------------------------------------------------------------------------------------------------------------------------------------------------------------------------------------------------------------------------------------------------------------------------------------------------------------------------------------------------------------------------------------------------------------------------------------------------------------------------------------------------------------------------------------------------------------------------------------------------------------------------------------------------------------------------------------------------------------------------------------------------------------------------------------------------------------------------------------------------------------------------------------------------------------------------------------------------------------------------------------------------------------------------------------------------------------------------------------------------------------------------------------------------------------------------------------------------------------------------------------------------------------------------------------------------------------------------------------------------------------------------------------------------------------------------------------------------------------------------------------------------------------------------------------------------------------------------------------------------------------------------------------------------------------------------------------------------------------------------------------------------|-------|----------------------|
|                                                                                          | IIQ'06 | IIQ'07 | 6M'06                                                                                                                                                                                                                                                                                                                                                                                                                                                                                                                                                                                                                                                                                                                                                                                                                                                                                                                                                                                                                                                                                                                                                                                                                                                                                                                                                                                                                                                                                                                                                                                                                                                                                                                                                                                                                                                                                                                                                                                                                                                                                                                          | 6M'07 | Budget<br>'07        |
| Revenues from sales (excluding effects of hedging transactions)                          | 3 761  | 3 593  | 6 534                                                                                                                                                                                                                                                                                                                                                                                                                                                                                                                                                                                                                                                                                                                                                                                                                                                                                                                                                                                                                                                                                                                                                                                                                                                                                                                                                                                                                                                                                                                                                                                                                                                                                                                                                                                                                                                                                                                                                                                                                                                                                                                          | 6 480 | 11 081               |
| Adjustment of revenues due to effects of hedging transactions                            | -620   | -376   | -932                                                                                                                                                                                                                                                                                                                                                                                                                                                                                                                                                                                                                                                                                                                                                                                                                                                                                                                                                                                                                                                                                                                                                                                                                                                                                                                                                                                                                                                                                                                                                                                                                                                                                                                                                                                                                                                                                                                                                                                                                                                                                                                           | -620  | -4 <mark>34</mark>   |
| Sales (including effects of hedging transactions)                                        | 3 142  | 3 217  | 5 602                                                                                                                                                                                                                                                                                                                                                                                                                                                                                                                                                                                                                                                                                                                                                                                                                                                                                                                                                                                                                                                                                                                                                                                                                                                                                                                                                                                                                                                                                                                                                                                                                                                                                                                                                                                                                                                                                                                                                                                                                                                                                                                          | 5 860 | 10 6 <mark>47</mark> |
| Basic operating activity costs                                                           | 1 978  | 1 877  | 3 487                                                                                                                                                                                                                                                                                                                                                                                                                                                                                                                                                                                                                                                                                                                                                                                                                                                                                                                                                                                                                                                                                                                                                                                                                                                                                                                                                                                                                                                                                                                                                                                                                                                                                                                                                                                                                                                                                                                                                                                                                                                                                                                          | 3 521 | 7 0 <mark>55</mark>  |
| Other operating costs                                                                    | 477    | -173   | 555                                                                                                                                                                                                                                                                                                                                                                                                                                                                                                                                                                                                                                                                                                                                                                                                                                                                                                                                                                                                                                                                                                                                                                                                                                                                                                                                                                                                                                                                                                                                                                                                                                                                                                                                                                                                                                                                                                                                                                                                                                                                                                                            | -72   | -73                  |
| Operating profit                                                                         | 1 641  | 1 166  | 2 670                                                                                                                                                                                                                                                                                                                                                                                                                                                                                                                                                                                                                                                                                                                                                                                                                                                                                                                                                                                                                                                                                                                                                                                                                                                                                                                                                                                                                                                                                                                                                                                                                                                                                                                                                                                                                                                                                                                                                                                                                                                                                                                          | 2 267 | 3 519                |
| Profit before taxation                                                                   | 1 635  | 1 160  | 2 660                                                                                                                                                                                                                                                                                                                                                                                                                                                                                                                                                                                                                                                                                                                                                                                                                                                                                                                                                                                                                                                                                                                                                                                                                                                                                                                                                                                                                                                                                                                                                                                                                                                                                                                                                                                                                                                                                                                                                                                                                                                                                                                          | 2 255 | 3 379                |
| Income tax                                                                               | 234    | 230    | 429                                                                                                                                                                                                                                                                                                                                                                                                                                                                                                                                                                                                                                                                                                                                                                                                                                                                                                                                                                                                                                                                                                                                                                                                                                                                                                                                                                                                                                                                                                                                                                                                                                                                                                                                                                                                                                                                                                                                                                                                                                                                                                                            | 411   | 690                  |
| Share in profits (losses) of subordinated entities accounted for using the equity method | x      | x      | x                                                                                                                                                                                                                                                                                                                                                                                                                                                                                                                                                                                                                                                                                                                                                                                                                                                                                                                                                                                                                                                                                                                                                                                                                                                                                                                                                                                                                                                                                                                                                                                                                                                                                                                                                                                                                                                                                                                                                                                                                                                                                                                              | x     | 290                  |
| Profit for the period                                                                    | 1 401  | 930    | 2 230                                                                                                                                                                                                                                                                                                                                                                                                                                                                                                                                                                                                                                                                                                                                                                                                                                                                                                                                                                                                                                                                                                                                                                                                                                                                                                                                                                                                                                                                                                                                                                                                                                                                                                                                                                                                                                                                                                                                                                                                                                                                                                                          | 1 844 | 2 978                |

### Financial results (mln PLN)