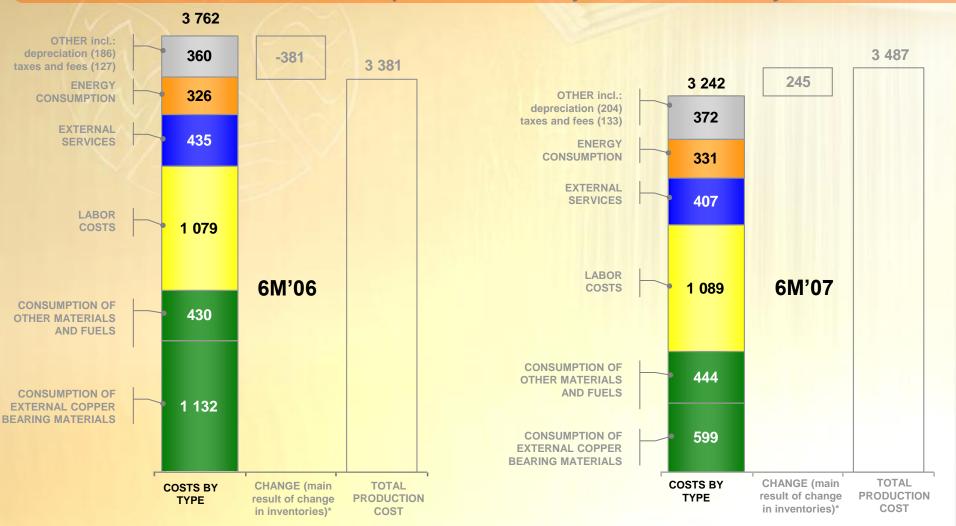

# Costs by type (mln PLN)

#### A decrease in costs by type versus 6M'06 by PLN 520 mln, i.e. by 14%

An increase in total production cost by PLN 106 mln i.e. by 3%

KGHM POLSKA MIEDŹ S.A.

### Factors affecting the change of costs by type (min PLN)