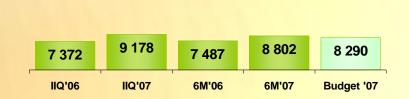

# Costs by type (mln PLN)

#### A decrease in costs by type versus 6M'06 by PLN 520 mln, i.e. by 14%

An increase in total production cost by PLN 106 mln i.e. by 3%

KGHM POLSKA MIEDŹ S.A.