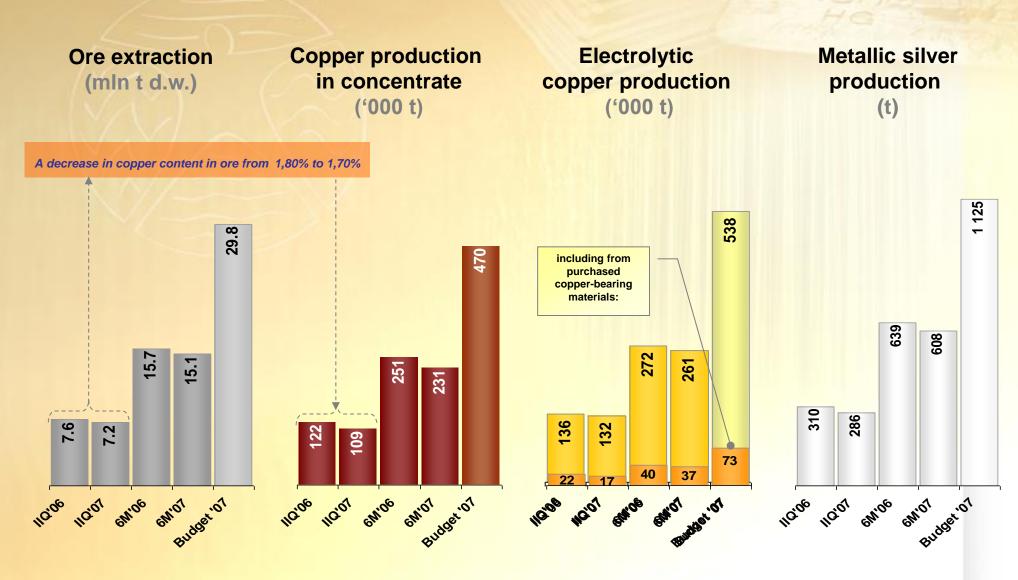

### Contents

- Macroeconomic conditions
- Production results
- Financial results
- Costs by type and unit cost
- Balance sheet
- Cash flow

### **Macroeconomic conditions**



#### **Production results**



## Financial results (mln PLN)

|                                                                                          |        |        | THE STATE OF THE S |       |                      |
|------------------------------------------------------------------------------------------|--------|--------|-------------------------------------------------------------------------------------------------------------------------------------------------------------------------------------------------------------------------------------------------------------------------------------------------------------------------------------------------------------------------------------------------------------------------------------------------------------------------------------------------------------