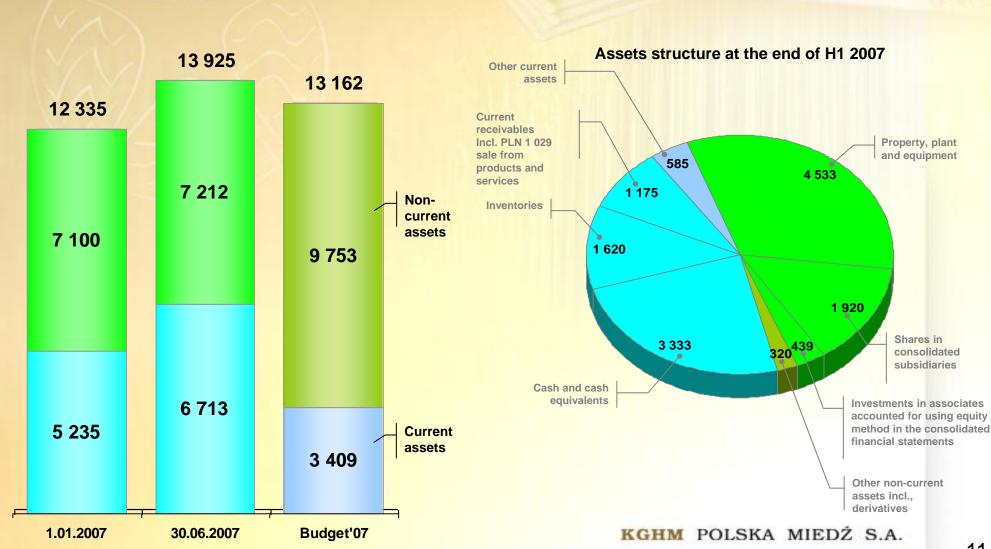

### Balance sheet - Assets (mln PLN)

An increase in Company assets in H1 2007 by PLN 1 590 mln, i.e. by 13%