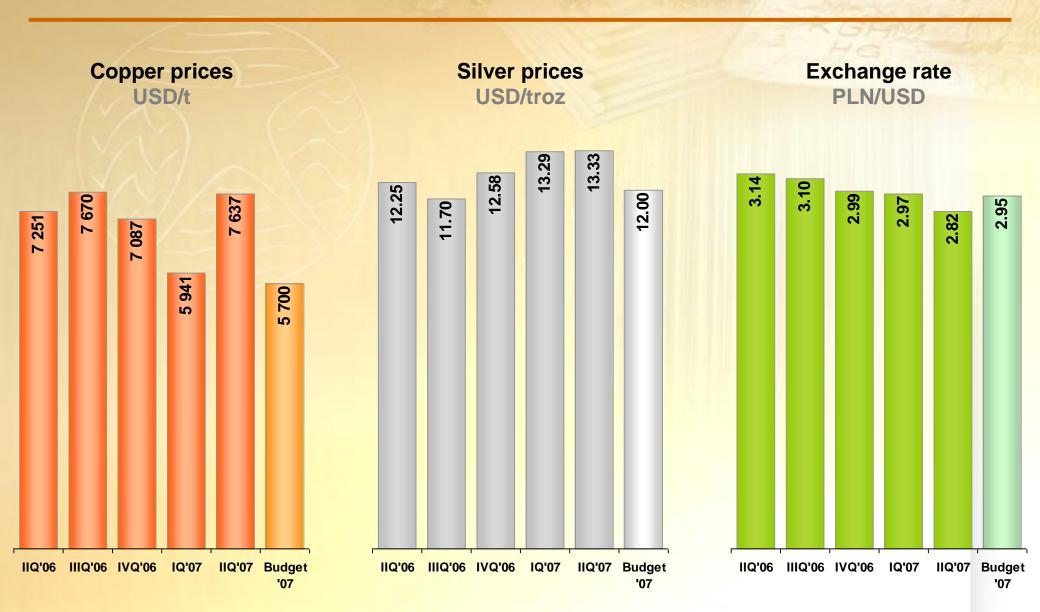

### Contents

- Macroeconomic conditions
- Production results
- Financial results
- Costs by type and unit cost
- Balance sheet
- Cash flow

### **Macroeconomic conditions**



#### **Production results**



## Financial results (mln PLN)

|                                                                                          |        |        | THE STATE OF THE S |       |                      |
|------------------------------------------------------------------------------------------|--------|--------|------------------------------------------------------------------------------------------------------------------------------------------------------------------------------------------------------------------------------------------------------------------------------------------------------------------------------------------------------------------------------------------------------------------------------------------------------------------------------