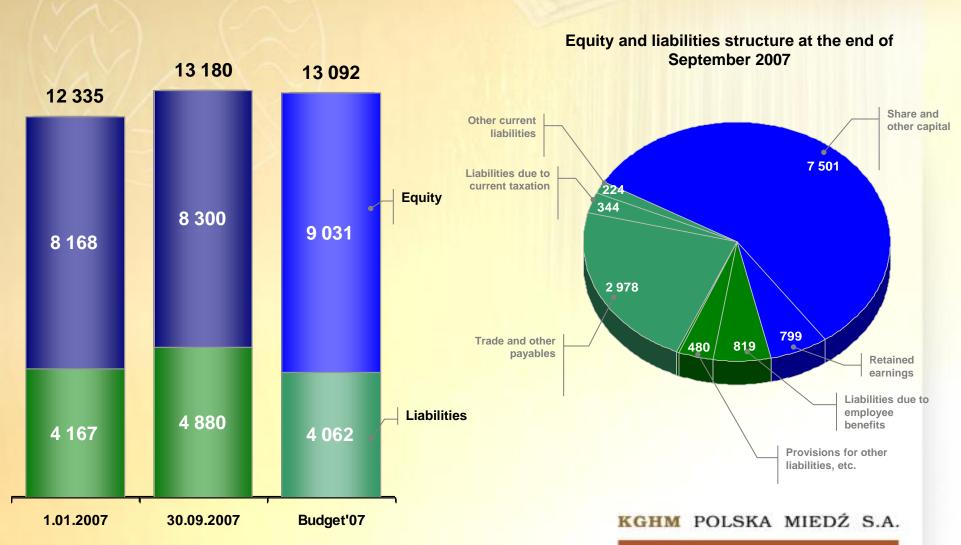

# Balance sheet - Equity and Liabilities (mln PLN)

An increase in Company equity and liabilities after the first 9 months of 2007 by PLN 845 mln, i.e. by o 7%