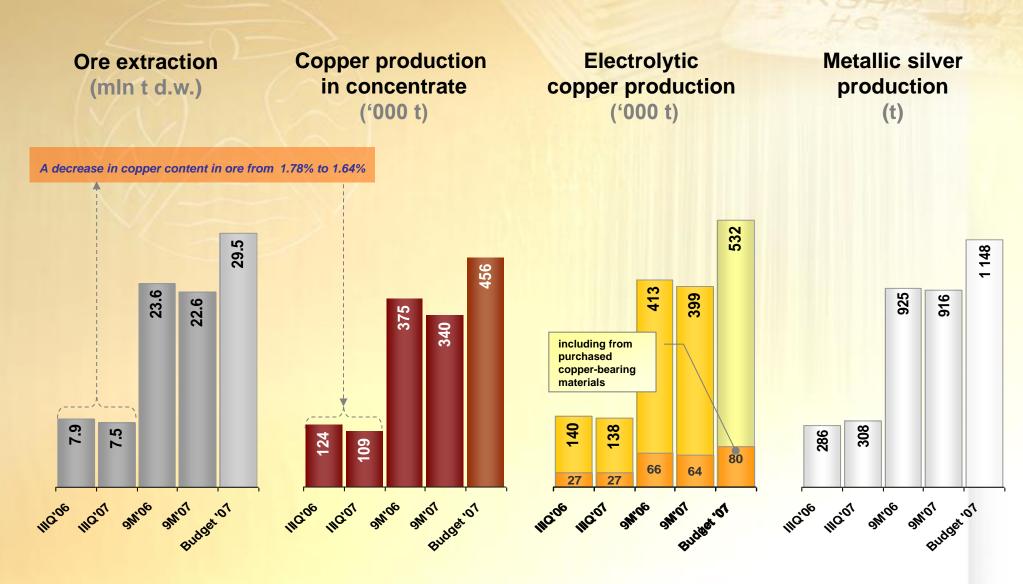

#### Contents

- Macroeconomic conditions
- > Production results
- > Financial results
- > Unit cost
- Balance sheet
- Cash flow

#### **Macroeconomic conditions**



#### **Production results**



# Financial results (mln PLN)

|                                                                 |         |         | The state of the s |       |                      |
|-----------------------------------------------------------------|---------|---------|------------------------------------------------------------------------------------------------------------------------------------------------------------------------------------------------------------------------------------------------------------------------------------------------------------------------------------------------------------------------------------------------------------------------------------------------------------------------------------------------------------------------------------------------------------