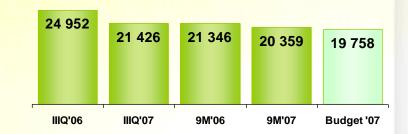

# Financial results (mln PLN)

|                                                                 |         |         | The state of the s |       |                      |
|-----------------------------------------------------------------|---------|---------|--------------------------------------------------------------------------------------------------------------------------------------------------------------------------------------------------------------------------------------------------------------------------------------------------------------------------------------------------------------------------------------------------------------------------------------------------------------------------------------------------------------------------------------------------------------------------------------------------------------------------------------------------------------------------------------------------------------------------------------------------------------------------------------------------------------------------------------------------------------------------------------------------------------------------------------------------------------------------------------------------------------------------------------------------------------------------------------------------------------------------------------------------------------------------------------------------------------------------------------------------------------------------------------------------------------------------------------------------------------------------------------------------------------------------------------------------------------------------------------------------------------------------------------------------------------------------------------------------------------------------------------------------------------------------------------------------------------------------------------------------------------------------------------------------------------------------------------------------------------------------------------------------------------------------------------------------------------------------------------------------------------------------------------------------------------------------------------------------------------------------------|-------|----------------------|
|                                                                 | IIIQ'06 | IIIQ'07 | 9M'06                                                                                                                                                                                                                                                                                                                                                                                                                                                                                                                                                                                                                                                                                                                                                                                                                                                                                                                                                                                                                                                                                                                                                                                                                                                                                                                                                                                                                                                                                                                                                                                                                                                                                                                                                                                                                                                                                                                                                                                                                                                                                                                          | 9M'07 | Budget<br>'07        |
| Revenues from sales (excluding effects of hedging transactions) | 4 112   | 3 342   | 10 645                                                                                                                                                                                                                                                                                                                                                                                                                                                                                                                                                                                                                                                                                                                                                                                                                                                                                                                                                                                                                                                                                                                                                                                                                                                                                                                                                                                                                                                                                                                                                                                                                                                                                                                                                                                                                                                                                                                                                                                                                                                                                                                         | 9 821 | 12 4 <mark>09</mark> |
| Adjustment of revenues due to effects of hedging transactions   | (773)   | 69      | (1 704)                                                                                                                                                                                                                                                                                                                                                                                                                                                                                                                                                                                                                                                                                                                                                                                                                                                                                                                                                                                                                                                                                                                                                                                                                                                                                                                                                                                                                                                                                                                                                                                                                                                                                                                                                                                                                                                                                                                                                                                                                                                                                                                        | (551) | (5 <mark>55)</mark>  |
| Sales (including effects of hedging transactions)               | 3 339   | 3 411   | 8 941                                                                                                                                                                                                                                                                                                                                                                                                                                                                                                                                                                                                                                                                                                                                                                                                                                                                                                                                                                                                                                                                                                                                                                                                                                                                                                                                                                                                                                                                                                                                                                                                                                                                                                                                                                                                                                                                                                                                                                                                                                                                                                                          | 9 271 | 11 8 <mark>54</mark> |
| Basic operating costs                                           | 2 087   | 1 903   | 5 574                                                                                                                                                                                                                                                                                                                                                                                                                                                                                                                                                                                                                                                                                                                                                                                                                                                                                                                                                                                                                                                                                                                                                                                                                                                                                                                                                                                                                                                                                                                                                                                                                                                                                                                                                                                                                                                                                                                                                                                                                                                                                                                          | 5 424 | 7 241                |
| Other operating costs                                           | (71)    | (79)    | 484                                                                                                                                                                                                                                                                                                                                                                                                                                                                                                                                                                                                                                                                                                                                                                                                                                                                                                                                                                                                                                                                                                                                                                                                                                                                                                                                                                                                                                                                                                                                                                                                                                                                                                                                                                                                                                                                                                                                                                                                                                                                                                                            | (151) | (48)                 |
| Operating profit                                                | 1 182   | 1 428   | 3 852                                                                                                                                                                                                                                                                                                                                                                                                                                                                                                                                                                                                                                                                                                                                                                                                                                                                                                                                                                                                                                                                                                                                                                                                                                                                                                                                                                                                                                                                                                                                                                                                                                                                                                                                                                                                                                                                                                                                                                                                                                                                                                                          | 3 695 | 4 565                |
| Profit before taxation                                          | 1 175   | 1 420   | 3 835                                                                                                                                                                                                                                                                                                                                                                                                                                                                                                                                                                                                                                                                                                                                                                                                                                                                                                                                                                                                                                                                                                                                                                                                                                                                                                                                                                                                                                                                                                                                                                                                                                                                                                                                                                                                                                                                                                                                                                                                                                                                                                                          | 3 675 | 4 524                |
| Income tax                                                      | 227     | 257     | 657                                                                                                                                                                                                                                                                                                                                                                                                                                                                                                                                                                                                                                                                                                                                                                                                                                                                                                                                                                                                                                                                                                                                                                                                                                                                                                                                                                                                                                                                                                                                                                                                                                                                                                                                                                                                                                                                                                                                                                                                                                                                                                                            | 668   | 842                  |
| Profit for the period                                           | 948     | 1 163   | 3 178                                                                                                                                                                                                                                                                                                                                                                                                                                                                                                                                                                                                                                                                                                                                                                                                                                                                                                                                                                                                                                                                                                                                                                                                                                                                                                                                                                                                                                                                                                                                                                                                                                                                                                                                                                                                                                                                                                                                                                                                                                                                                                                          | 3 007 | 3 682                |
| EBITDA                                                          | 1 276   | 1 534   | 4 132                                                                                                                                                                                                                                                                                                                                                                                                                                                                                                                                                                                                                                                                                                                                                                                                                                                                                                                                                                                                                                                                                                                                                                                                                                                                                                                                                                                                                                                                                                                                                                                                                                                                                                                                                                                                                                                                                                                                                                                                                                                                                                                          | 4 005 | 4 985                |

#### Financial results (mln PLN)