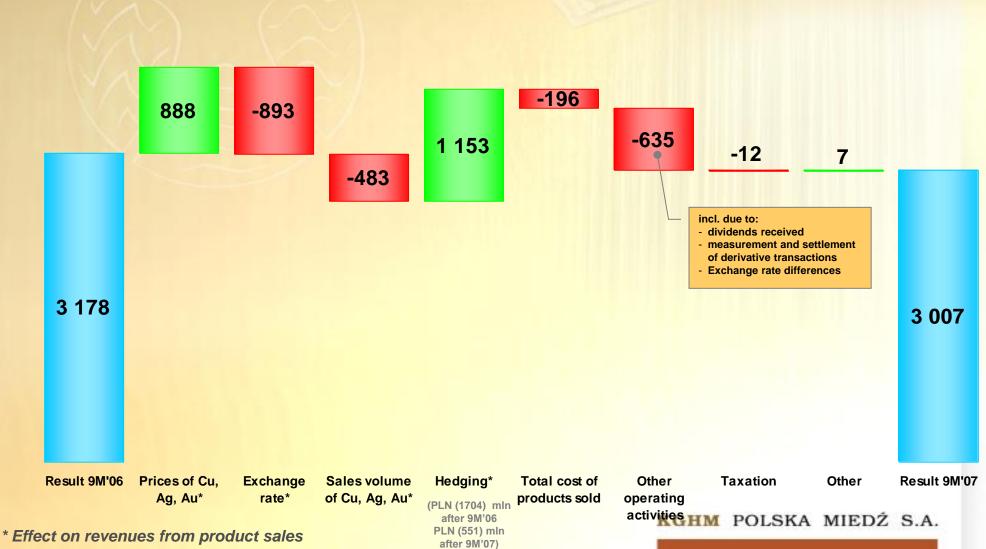

# Financial results (mln PLN)

|                                                                 |         |         | The state of the s |       |                      |
|-----------------------------------------------------------------|---------|---------|--------------------------------------------------------------------------------------------------------------------------------------------------------------------------------------------------------------------------------------------------------------------------------------------------------------------------------------------------------------------------------------------------------------------------------------------------------------------------------------------------------------------------------------------------------------------------------------------------------------------------------------------------------------------------------------------------------------------------------------------------------------------------------------------------------------------------------------------------------------------------------------------------------------------------------------------------------------------------------------------------------------------------------------------------------------------------------------------------------------------------------------------------------------------------------------------------------------------------------------------------------------------------------------------------------------------------------------------------------------------------------------------------------------------------------------------------------------------------------------------------------------------------------------------------------------------------------------------------------------------------------------------------------------------------------------------------------------------------------------------------------------------------------------------------------------------------------------------------------------------------------------------------------------------------------------------------------------------------------------------------------------------------------------------------------------------------------------------------------------------------------|-------|----------------------|
|                                                                 | IIIQ'06 | IIIQ'07 | 9M'06                                                                                                                                                                                                                                                                                                                                                                                                                                                                                                                                                                                                                                                                                                                                                                                                                                                                                                                                                                                                                                                                                                                                                                                                                                                                                                                                                                                                                                                                                                                                                                                                                                                                                                                                                                                                                                                                                                                                                                                                                                                                                                                          | 9M'07 | Budget<br>'07        |
| Revenues from sales (excluding effects of hedging transactions) | 4 112   | 3 342   | 10 645                                                                                                                                                                                                                                                                                                                                                                                                                                                                                                                                                                                                                                                                                                                                                                                                                                                                                                                                                                                                                                                                                                                                                                                                                                                                                                                                                                                                                                                                                                                                                                                                                                                                                                                                                                                                                                                                                                                                                                                                                                                                                                                         | 9 821 | 12 4 <mark>09</mark> |
| Adjustment of revenues due to effects of hedging transactions   | (773)   | 69      | (1 704)                                                                                                                                                                                                                                                                                                                                                                                                                                                                                                                                                                                                                                                                                                                                                                                                                                                                                                                                                                                                                                                                                                                                                                                                                                                                                                                                                                                                                                                                                                                                                                                                                                                                                                                                                                                                                                                                                                                                                                                                                                                                                                                        | (551) | (5 <mark>55)</mark>  |
| Sales (including effects of hedging transactions)               | 3 339   | 3 411   | 8 941                                                                                                                                                                                                                                                                                                                                                                                                                                                                                                                                                                                                                                                                                                                                                                                                                                                                                                                                                                                                                                                                                                                                                                                                                                                                                                                                                                                                                                                                                                                                                                                                                                                                                                                                                                                                                                                                                                                                                                                                                                                                                                                          | 9 271 | 11 8 <mark>54</mark> |
| Basic operating costs                                           | 2 087   | 1 903   | 5 574                                                                                                                                                                                                                                                                                                                                                                                                                                                                                                                                                                                                                                                                                                                                                                                                                                                                                                                                                                                                                                                                                                                                                                                                                                                                                                                                                                                                                                                                                                                                                                                                                                                                                                                                                                                                                                                                                                                                                                                                                                                                                                                          | 5 424 | 7 241                |
| Other operating costs                                           | (71)    | (79)    | 484                                                                                                                                                                                                                                                                                                                                                                                                                                                                                                                                                                                                                                                                                                                                                                                                                                                                                                                                                                                                                                                                                                                                                                                                                                                                                                                                                                                                                                                                                                                                                                                                                                                                                                                                                                                                                                                                                                                                                                                                                                                                                                                            | (151) | (48)                 |
| Operating profit                                                | 1 182   | 1 428   | 3 852                                                                                                                                                                                                                                                                                                                                                                                                                                                                                                                                                                                                                                                                                                                                                                                                                                                                                                                                                                                                                                                                                                                                                                                                                                                                                                                                                                                                                                                                                                                                                                                                                                                                                                                                                                                                                                                                                                                                                                                                                                                                                                                          | 3 695 | 4 565                |
| Profit before taxation                                          | 1 175   | 1 420   | 3 835                                                                                                                                                                                                                                                                                                                                                                                                                                                                                                                                                                                                                                                                                                                                                                                                                                                                                                                                                                                                                                                                                                                                                                                                                                                                                                                                                                                                                                                                                                                                                                                                                                                                                                                                                                                                                                                                                                                                                                                                                                                                                                                          | 3 675 | 4 524                |
| Income tax                                                      | 227     | 257     | 657                                                                                                                                                                                                                                                                                                                                                                                                                                                                                                                                                                                                                                                                                                                                                                                                                                                                                                                                                                                                                                                                                                                                                                                                                                                                                                                                                                                                                                                                                                                                                                                                                                                                                                                                                                                                                                                                                                                                                                                                                                                                                                                            | 668   | 842                  |
| Profit for the period                                           | 948     | 1 163   | 3 178                                                                                                                                                                                                                                                                                                                                                                                                                                                                                                                                                                                                                                                                                                                                                                                                                                                                                                                                                                                                                                                                                                                                                                                                                                                                                                                                                                                                                                                                                                                                                                                                                                                                                                                                                                                                                                                                                                                                                                                                                                                                                                                          | 3 007 | 3 682                |
| EBITDA                                                          | 1 276   | 1 534   | 4 132                                                                                                                                                                                                                                                                                                                                                                                                                                                                                                                                                                                                                                                                                                                                                                                                                                                                                                                                                                                                                                                                                                                                                                                                                                                                                                                                                                                                                                                                                                                                                                                                                                                                                                                                                                                                                                                                                                                                                                                                                                                                                                                          | 4 005 | 4 985                |

#### Financial results (mln PLN)