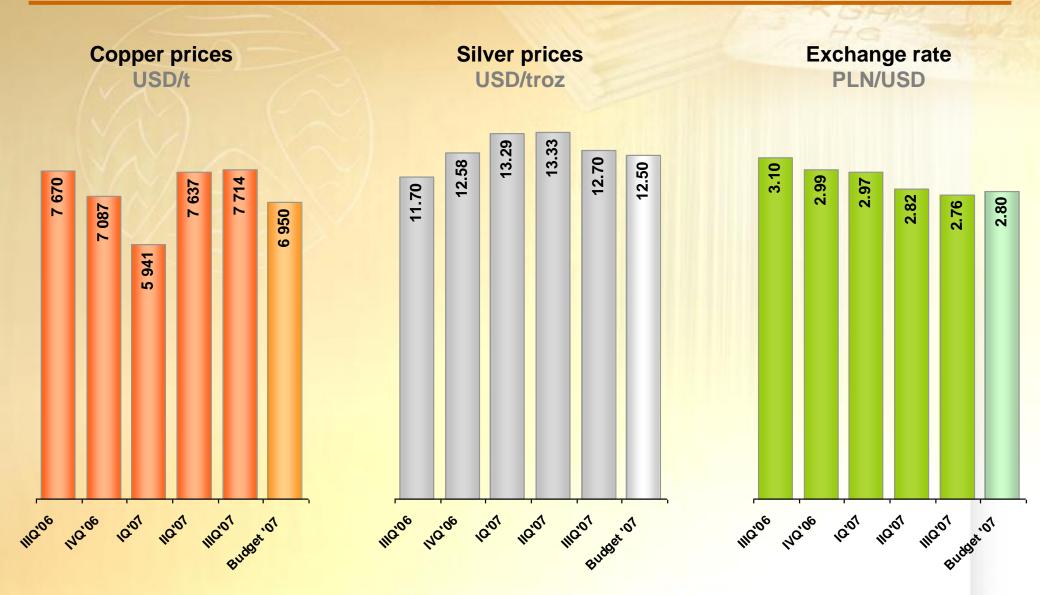

#### Contents

- Macroeconomic conditions
- > Production results
- > Financial results
- > Unit cost
- Balance sheet
- Cash flow

#### **Macroeconomic conditions**



#### **Production results**



# Financial results (mln PLN)

|                                                                 |         |         | The state of the s |       |                      |
|-----------------------------------------------------------------|---------|---------|-----------------------------------------------------------------------------------------------------------------------------------------------------------------------------------------------------------------------------------------------------------------------------------------------------------------------------------------------------------------------------------------------------------------------------------------------------------------------------------------------------------------------------