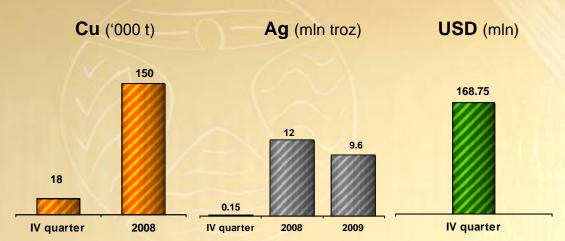

### Risk management

Since 2006 the Company has been using hedging instruments enabling participation in price rises

Hedging transactions entered into during first 9 months of 2007:

- 150 tonnes of copper in 2008 with put options
- 19.2 m troz hedging transactions on silver (put options)
- USD 300 mln for H2 of 2007 with forwards