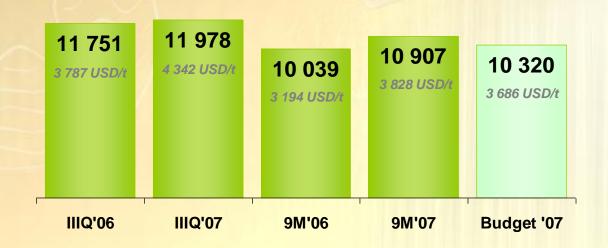

# Unit cost of electrolytic copper production (PLN/t

#### Unit cost of electrolytic copper production

... from internal charges

KGHM POLSKA MIEDŹ S.A.