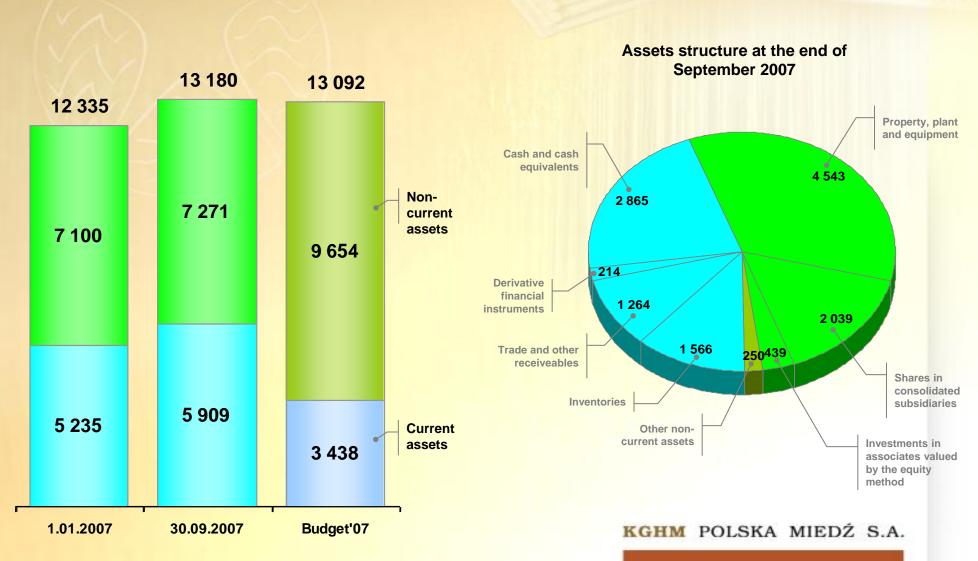

#### Balance sheet - Assets (mln PLN)

An increase in Company assets after the first 9 months of 2007 by PLN 845 mln, i.e. by 7%