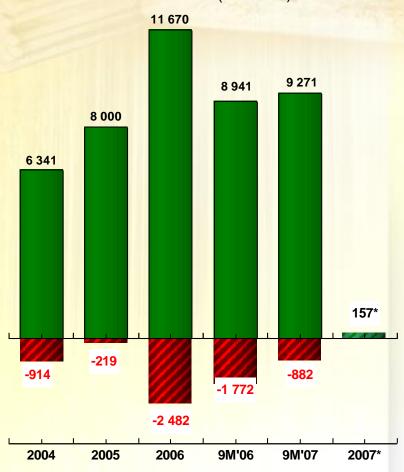

#### Revenues & results on hedging transactions(mln PLN)

<sup>\*</sup> Fair value of open positions in in derivatives at 30 September 2007